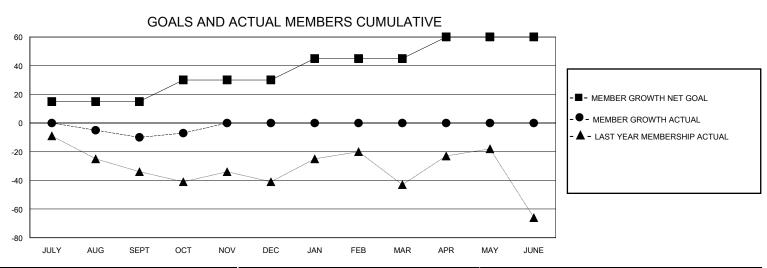

## District 33 A

GMT: LOCATION MASSACHUSETTS GMT CA

|                             |   |   |   | _                             |    |    | •  |
|-----------------------------|---|---|---|-------------------------------|----|----|----|
| Clubs RESULTS FOR 2024-2025 |   |   |   | Members RESULTS FOR 2024-2025 |    |    |    |
|                             |   |   |   |                               |    |    |    |
| JULY/AUG/SEPT               | 0 | 0 | 0 | JULY/AUG/SEPT                 | 15 | 16 | 25 |
| OCT/NOV/DEC                 | 0 | 0 | 0 | OCT/NOV/DEC                   | 15 | 8  | 4  |
| JAN/FEB/MAR                 | 1 | 0 | 0 | JAN/FEB/MAR                   | 15 | 0  | 0  |
| APR/MAY/JUNE                | 0 | 0 | 0 | APR/MAY/JUNE                  | 15 | 0  | 0  |